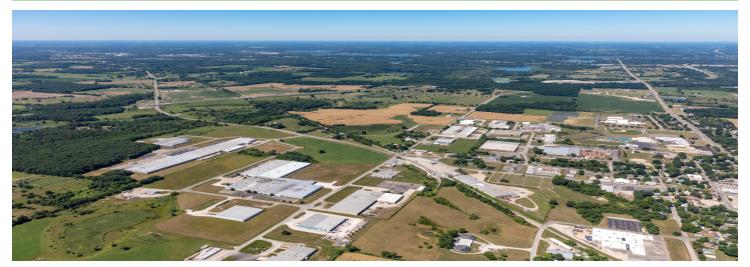

## **CROSSROADS INDUSTRIAL PARK PARCEL 1**

Steuben County REMC

| SITE OVERVIEW       |                                         |  |
|---------------------|-----------------------------------------|--|
| Site Address        | 400 McSwain Drive,<br>Fremont, IN 46737 |  |
| County              | Steuben                                 |  |
| Time Zone           | Eastern                                 |  |
| Ownership           | Private                                 |  |
| Total Acreage       | 18 acres                                |  |
| Developable         | n/a                                     |  |
| Min Lot Size        | n/a                                     |  |
| Zoning              | I-1 Industrial                          |  |
| Site Covenants      | n/a                                     |  |
| Impact Fees         | n/a                                     |  |
| Foreign Trade Zones | Yes                                     |  |