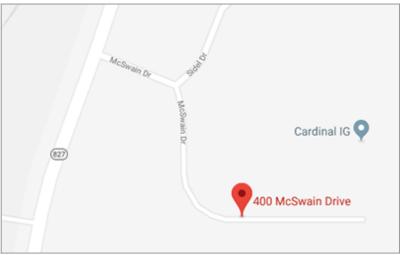

## **CROSSROADS INDUSTRIAL PARK PARCEL 1**

Steuben County REMC

| SITE OVERVIEW       |                                         |  |
|---------------------|-----------------------------------------|--|
| Site Address        | 400 McSwain Drive,<br>Fremont, IN 46737 |  |
| County              | Steuben                                 |  |
| Time Zone           | Eastern                                 |  |
| Ownership           | Private                                 |  |
| Total Acreage       | 18 acres                                |  |
| Developable         | n/a                                     |  |
| Min Lot Size        | n/a                                     |  |
| Zoning              | I-1 Industrial                          |  |
| Site Covenants      | n/a                                     |  |
| Impact Fees         | n/a                                     |  |
| Foreign Trade Zones | Yes                                     |  |